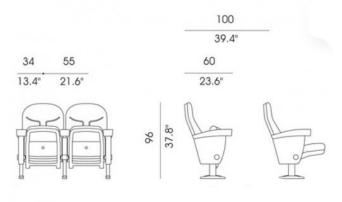

## **VIP SEATS**

| Materials                    | Cast foam, abs plastic arms, sheet steel connectors, steel             |
|------------------------------|------------------------------------------------------------------------|
| Waterials                    | legs, upholstery micro fabric or artificial leather, powder            |
|                              | coating                                                                |
|                              |                                                                        |
| Chair backrest height        | Two options : 88 CM or 100 CM                                          |
| Chair depth                  | 52 CM                                                                  |
| Chair width                  | 59 CM                                                                  |
| Seat depth                   | 43 CM                                                                  |
| Seat width                   | 49 CM                                                                  |
| Seat height                  | 45 CM                                                                  |
| Backrest width               | 49 CM                                                                  |
| Foam                         | Both seat and backrest are produced with 45 kg /m <sup>3</sup> density |
|                              | cast foam.                                                             |
| Arms                         | Open plastic arms, closed plastic arms or closed wooden                |
|                              | arms can be produced according to the request.                         |
| Frame                        | Seat and backrest frame of the seats, are produced by steel.           |
| Mechanism                    | Folding mechanism is gravity enabled.                                  |
| Fabric or Artificial Leather | Artifical leather density: 540 gr/m <sup>2</sup> ,                     |
|                              |                                                                        |
|                              | Fabric density :180 gr/m <sup>2</sup>                                  |
| Connectors –Sheet Steel      | Leg connectors are made of 2 mm specifically shaped sheet              |
|                              | steels.                                                                |
| Legs - Steel Tube            | 40×60×1,5 mm steel tube used for the legs of the seat.                 |
| Color & Coating              | All metal parts are powder coated and resistant to corrosion.          |
| Other Features               | Seat and backrest lids are made of durable plastic. Colors             |
|                              | for fabric or artificial leather can be selected from the color        |
|                              | chart. Seats are mounted on the floor with lag screws. All             |
|                              | seats come with 3 year warranty against manufacture                    |
|                              | defects.                                                               |
| Packaging                    | Legs are KD, each seat and legs are packed in carton boxes.            |
|                              |                                                                        |